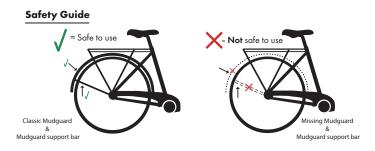

## Sewing line

Only use the Bikezac 2.0 with a standard luggage rack and standard mudguard. Classic mudguard support bar is neccessary for bag support.

Always fill the bag at least 50% up.

For more information on Safety & Best Practice go to: https://copenhagenbags.com/pages/safety