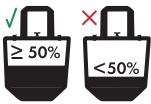

## Sewing line

Only use the Bikezac 2.0 with a standard luggage rack and standard mudguard. Classic mudguard support bar is neccessary for bag support.

Always fill the bag at least 50% up.

For more information on Safety & Best Practice go to: https://copenhagenbags.com/pages/safety